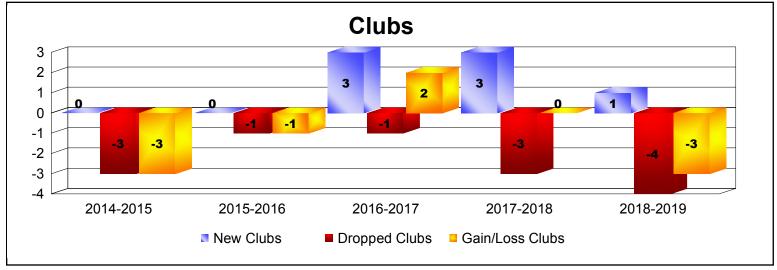

District 35 I As of June 2019 Cumulative

| Year      | New<br>Clubs | Dropped<br>Clubs | Gain/<br>Loss<br>Clubs | New<br>Members | Charter<br>Members | Reinstate<br>Members | Transfer<br>Members | Total<br>Member<br>Added | Total<br>Members<br>Dropped | Gain/<br>Loss<br>Members |
|-----------|--------------|------------------|------------------------|----------------|--------------------|----------------------|---------------------|--------------------------|-----------------------------|--------------------------|
| 2014-2015 | 0            | -3               | -3                     | 201            | 3                  | 26                   | 35                  | 265                      | -324                        | -59                      |
| 2015-2016 | 0            | -1               | -1                     | 158            | 8                  | 9                    | 48                  | 223                      | -239                        | -16                      |
| 2016-2017 | 3            | -1               | 2                      | 166            | 116                | 9                    | 38                  | 329                      | -273                        | 56                       |
| 2017-2018 | 3            | -3               | 0                      | 220            | 74                 | 20                   | 37                  | 351                      | -430                        | -79                      |
| 2018-2019 | 1            | -4               | -3                     | 186            | 46                 | 19                   | 24                  | 275                      | -287                        | -12                      |
| Average   | 1            | -2               | -1                     | 186            | 49                 | 17                   | 36                  | 289                      | -311                        | -22                      |