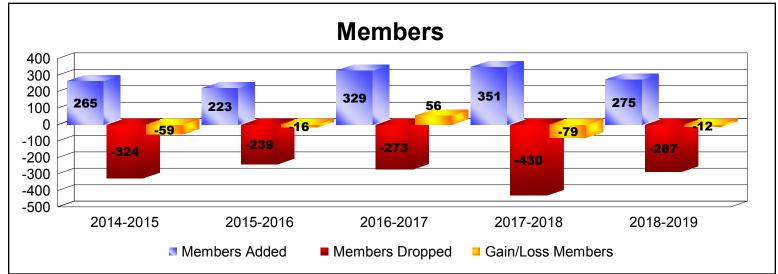

District 35 I As of June 2019 Cumulative

| Year      | New<br>Clubs | Dropped<br>Clubs | Gain/<br>Loss<br>Clubs | New<br>Members | Charter<br>Members | Reinstate<br>Members | Transfer<br>Members | Total<br>Member<br>Added | Total<br>Members<br>Dropped | Gain/<br>Loss<br>Members |
|-----------|--------------|------------------|------------------------|----------------|--------------------|----------------------|---------------------|--------------------------|-----------------------------|--------------------------|
| 2014-2015 | 0            | -3               | -3                     | 201            | 3                  | 26                   | 35                  | 265                      | -324                        | -59                      |
| 2015-2016 | 0            | -1               | -1                     | 158            | 8                  | 9                    | 48                  | 223                      | -239                        | -16                      |
| 2016-2017 | 3            | -1               | 2                      | 166            | 116                | 9                    | 38                  | 329                      | -273                        | 56                       |
| 2017-2018 | 3            | -3               | 0                      | 220            | 74                 | 20                   | 37                  | 351                      | -430                        | -79                      |
| 2018-2019 | 1            | -4               | -3                     | 186            | 46                 | 19                   | 24                  | 275                      | -287                        | -12                      |
| Average   | 1            | -2               | -1                     | 186            | 49                 | 17                   | 36                  | 289                      | -311                        | -22                      |